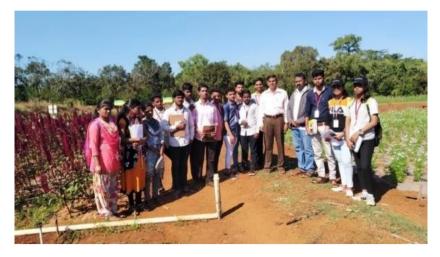

## Jawahar Co-operative Sugar Factory, Kolhapur

On 10<sup>th</sup> and 11<sup>th</sup> Feb. 2015, the group of 40 students (20 girls and 20 boys) with 3 teachers visited the Jawahar Co-operative Sugar Factory, Kolhapur, Maharashtra 200 km. away from the college. The troop saw how the raw material is used to prepare sugar, how machinery works, how workers perform team work. The personnel of the Factory gave information to the students. Students were in very surprising mood to see the procedure of making sugar. Regarding this field visit some snapshots of images are attached herewith which are in local language "Marathi" as it is.

Principal

On 22<sup>nd</sup> and 23<sup>rd</sup> Feb. 2018, the group of 40 students (20 girls and 20 boys) with 3 teachers visited the Gokul Dudh Sangha, Kolhapur, Maharashtra 200 km. away from the college. The troop saw how the milk from farmers collected, stored and processed in machinery. The students experienced how the packet of milk prepared, how the milk product packed, how the butter milk and other milk products being made. The personnel of the Factory took review from the students. Students were in very surprising mood to see the procedure of making sugar. Regarding this field visit some snapshots of images are attached herewith which are in local language "Marathi" as it is.