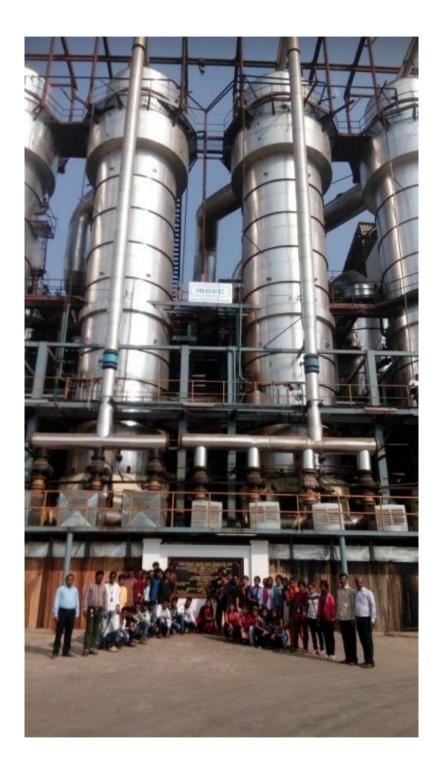

## Jawahar Co-operative Sugar Factory, Kolhapur

On 10<sup>th</sup> and 11<sup>th</sup> Feb. 2015, the group of 40 students (20 girls and 20 boys) with 3 teachers visited the Jawahar Co-operative Sugar Factory, Kolhapur, Maharashtra 200 km. away from the college. The troop saw how the raw material is used to prepare sugar, how machinery works, how workers perform team work. The personnel of the Factory gave information to the students. Students were in very surprising mood to see the procedure of making sugar. Regarding this field visit some snapshots of images are attached herewith which are in local language "Marathi" as it is.