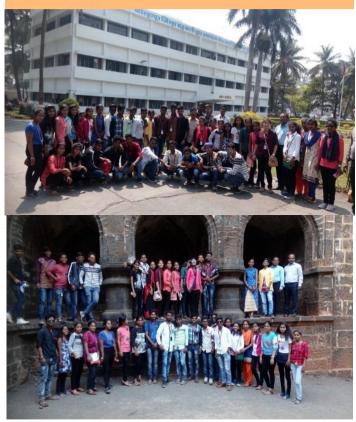

## **Pottery Industry, Dhopave**

On 11<sup>th</sup>March 2020, the group of 40 students from F.Y.B.Com. Class visited the Pottery Industry of Guhagar Development Blcok. Mrs. Dali is the owner of the firm. This Pottery Industry is making name in the country as well as in the abroad. The firm exports Pottery in Dubai and neighbouring states like Goa where Environmental Friendly product observed. The firm provides an employment to 50 women in the Industry where it situated in the town "Dhopave". The students with two teachers got knowledge from the workers. So many students inspired from this Industry. Regarding this field visit some snapshots of images are attached herewith.