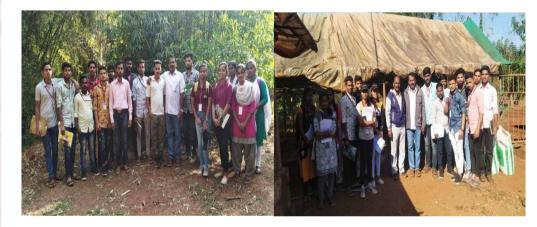

## Jawahar Co-operative Sugar Factory, Kolhapur

On 10<sup>th</sup> and 11<sup>th</sup> Feb. 2015, the group of 40 students (20 girls and 20 boys) with 3 teachers visited the Jawahar Co-operative Sugar Factory, Kolhapur, Maharashtra 200 km. away from the college. The troop saw how the raw material is used to prepare sugar, how machinery works, how workers perform team work. The personnel of the Factory gave information to the students. Students were in very surprising mood to see the procedure of making sugar. Regarding this field visit some snapshots of images are attached herewith which are in local language "Marathi" as it is.

Principal

On 22<sup>nd</sup> and 23<sup>rd</sup> Feb. 2018, the group of 40 students (20 girls and 20 boys) with 3 teachers visited the Gokul Dudh Sangha, Kolhapur, Maharashtra 200 km. away from the college. The troop saw how the milk from farmers collected, stored and processed in machinery. The students experienced how the packet of milk prepared, how the milk product packed, how the butter milk and other milk products being made. The personnel of the Factory took review from the students. Students were in very surprising mood to see the procedure of making sugar. Regarding this field visit some snapshots of images are attached herewith which are in local language "Marathi" as it is.