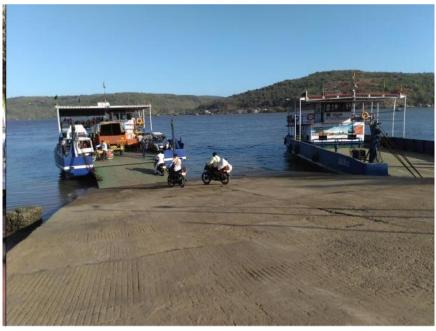

## **Pottery Industry, Dhopave**

On 11<sup>th</sup>March 2020, the group of 40 students from F.Y.B.Com. Class visited the Pottery Industry of Guhagar Development Blcok. Mrs. Dali is the owner of the firm. This Pottery Industry is making name in the country as well as in the abroad. The firm exports Pottery in Dubai and neighbouring states like Goa where Environmental Friendly product observed. The firm provides an employment to 50 women in the Industry where it situated in the town "Dhopave". The students with two teachers got knowledge from the workers. So many students inspired from this Industry. Regarding this field visit some snapshots of images are attached herewith.