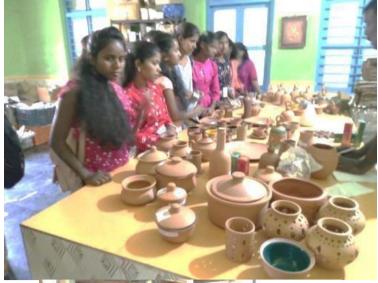

## **Pottery Industry, Dhopave**

On 11<sup>th</sup>March 2020, the group of 40 students from F.Y.B.Com. Class visited the Pottery Industry of Guhagar Development Blcok. Mrs. Dali is the owner of the firm. This Pottery Industry is making name in the country as well as in the abroad. The firm exports Pottery in Dubai and neighbouring states like Goa where Environmental Friendly product observed. The firm provides an employment to 50 women in the Industry where it situated in the town "Dhopave". The students with two teachers got knowledge from the workers. So many students inspired from this Industry. Regarding this field visit some snapshots of images are attached herewith.