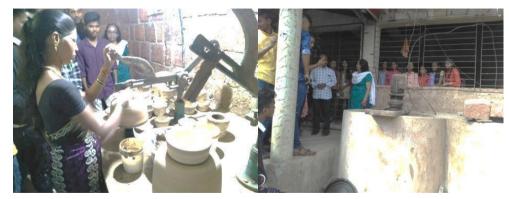

## **Pottery Industry, Dhopave**

On 11<sup>th</sup>March 2020, the group of 40 students from F.Y.B.Com. Class visited the Pottery Industry of Guhagar Development Blcok. Mrs. Dali is the owner of the firm. This Pottery Industry is making name in the country as well as in the abroad. The firm exports Pottery in Dubai and neighbouring states like Goa where Environmental Friendly product observed. The firm provides an employment to 50 women in the Industry where it situated in the town "Dhopave". The students with two teachers got knowledge from the workers. So many students inspired from this Industry. Regarding this field visit some snapshots of images are attached herewith.