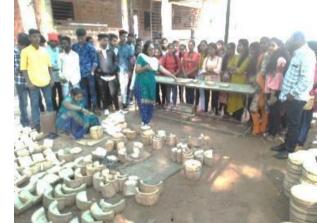

## Jawahar Co-operative Sugar Factory, Kolhapur

On 10<sup>th</sup> and 11<sup>th</sup> Feb. 2015, the group of 40 students (20 girls and 20 boys) with 3 teachers visited the Jawahar Co-operative Sugar Factory, Kolhapur, Maharashtra 200 km. away from the college. The troop saw how the raw material is used to prepare sugar, how machinery works, how workers perform team work. The personnel of the Factory gave information to the students. Students were in very surprising mood to see the procedure of making sugar. Regarding this field visit some snapshots of images are attached herewith which are in local language "Marathi" as it is.

## **Pottery Industry, Dhopave**

On 11<sup>th</sup>March 2020, the group of 40 students from F.Y.B.Com. Class visited the Pottery Industry of Guhagar Development Blcok. Mrs. Dali is the owner of the firm. This Pottery Industry is making name in the country as well as in the abroad. The firm exports Pottery in Dubai and neighbouring states like Goa where Environmental Friendly product observed. The firm provides an employment to 50 women in the Industry where it situated in the town "Dhopave". The students with two teachers got knowledge from the workers. So many students inspired from this Industry. Regarding this field visit some snapshots of images are attached herewith.