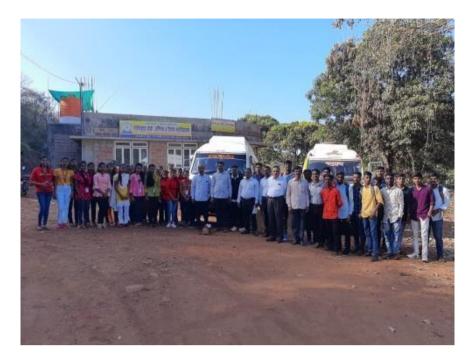

## Subject : Rural Development - Field Visit Konkan Agro-University, Dapoli

There is a need of practical work for students of Rural Development. Hence the college approached to the Konkan Agriculture University. During 12<sup>th</sup> to 15<sup>th</sup> Jan 2020. 17 students, visited to the University. Students visited Engineering Department of University, Nursery Department, Crops Department, Forest Department, Department of Animal Husbundary and Poultry & Agronomy. Took guidance from the expert groups on rubber planting and fruit processing. For this Prof. Bhagwat and Prof. Salvi provided guidance. Following students participated in the demonstration.